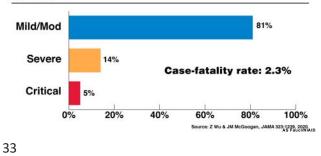

---|--|--|----------------|
| 31 |  |  |                |
|    |  |  |                |

#### **COVID-19 Clinical Presentation**

| Fever                 | 83-99%          |  |  |
|-----------------------|-----------------|--|--|
| Cough                 | 59-82           |  |  |
| Fatigue               | 44–70           |  |  |
| Anorexia              | 40-84           |  |  |
| Shortness of breath   | 31–40           |  |  |
| Myalgias              | 11–35           |  |  |
| Other non-specific sy | mptoms reported |  |  |

Sore throat, nasal congestion, headache, diarrhea, nausea, vomiting. Loss of smell/taste preceding the onset of respiratory symptoms.
Source: WHO, 522 Source: WHO, 5/2020 AS Fauci/NIAID

#### Spectrum of Disease Among 44,672 Individuals with Confirmed COVID-19, China



#### **Manifestations of Severe COVID-19**



34

32

#### **People at Increased Risk for Severe COVID-19 Illness**

- Older adults
- People of any age with certain underlying medical conditions





## People at Increased Risk for Severe COVID-19 Illness

Older adults

People of any age with certain underlying medical conditions



Cumulative Rates of Laboratory-Confirmed COVID-19-Associated Hospitalizations by Age, United States, March 1 – October 10, 2020



**Underlying Medical Conditions** 

Severe COVID-19 Illness

Chronic kidney disease

disease, cardiomyopathies)

Diabetes, type 2

Obesity (BMI ≥ 30)

Sickle cell disease

Smoking

Cancer

Associated with Increased Risk for

Chronic obstructive pulmonary disease (COPD)

Heart conditions (e.g. heart failure, coronary artery

Immuno