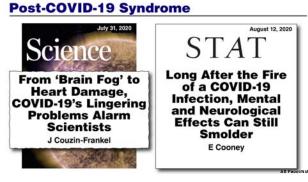

----|-----------------|--|--|
| Cough                 | 59-82           |  |  |
| Fatigue               | 44–70           |  |  |
| Anorexia              | 40-84           |  |  |
| Shortness of breath   | 31–40           |  |  |
| Myalgias              | 11–35           |  |  |
| Other non-specific sy | mptoms reported |  |  |

Sore throat, nasal congestion, headache, diarrhea, nausea, vomiting. Loss of smell/taste preceding the onset of respiratory symptoms.
Source: WHO, 522 Source: WHO, 5/2020 AS Fauci/NIAID

#### Spectrum of Disease Among 44,672 Individuals with Confirmed COVID-19, China



#### **Manifestations of Severe COVID-19**



34

32

#### **People at Increased Risk for Severe COVID-19 Illness**

- Older adults
- People of any age with certain underlying medical conditions





## People at Increased Risk for Severe COVID-19 Illness

Older adults

People of any age with certain underlying medical conditions



Cumulative Rates of Laboratory-Confirmed COVID-19-Associated Hospitalizations by Age, United States, March 1 – October 10, 2020



**Underlying Medical Conditions** 

Severe COVID-19 Illness

Chronic kidney disease

disease, cardiomyopathies)

Diabetes, type 2

Obesity (BMI ≥ 30)

Sickle cell disease

Smoking

Cancer

Associated with Increased Risk for

Chronic obstructive pulmonary disease (COPD)

Heart conditions (e.g. heart failure, coronary artery

Immunocompromised state from solid organ transplant

urce: CDC, 10/6/2020 AS Fauci/NIAID

37

## People at Increased Risk for Severe COVID-19 Illness

Older adults

People of any age with certain underlying