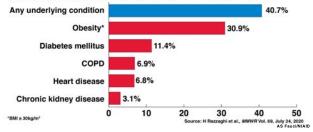

#### More Than 40% Of U.S. Adults Are Susceptible To Severe COVID-19

Prevalence of underlying conditions in U.S. adults in 2018

"The most pervasive disparities are observed among African American and Latino individuals, and where data exist, American Indian, Alaska Native, and Pacific Islander populations."