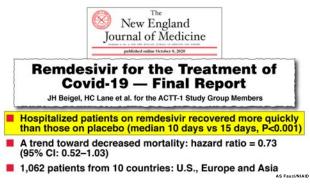

#### Recommended by the NIH COVID-19 Treatment Guidelines Panel for Certain Patients

- Remdesivir (investigational antiviral)
- Dexamethasone (corticosteroid)