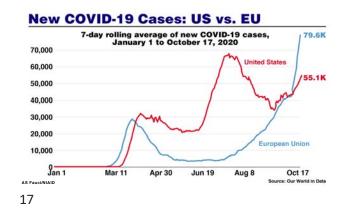

#### Coronavirus Disease 2019 (COVID-19)

COVID-19 is the disease caused by the novel coronavirus SARS-CoV-2

13

15

United States vs. Europe

16