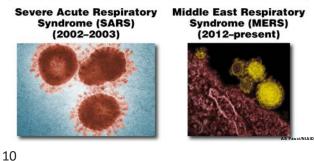

#### Severe Human Coronavirus Disease: Past as Prologue

Annuary 9, 2020 The Washington Post January 9, 2020 The Washington Post January 9, 2020 China Identifies New Strain of Coronavirus as Source of Pneumonia Outbreak