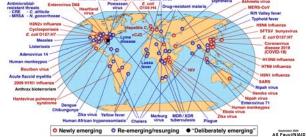

#### Global Examples of Emerging and Re-Emerging Infectious Diseases

Global Examples of Emerging and Re-Emerging Infectious Diseases