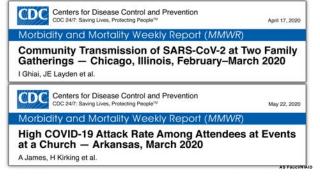

25

27

MMWR

**High SARS-CoV-2 Attack Rate Following** 

Exposure at a Choir Practice – Skagit County, Washington, March 2020

L Hamner, H Leibrand et al

VID-19 spreads easily

26