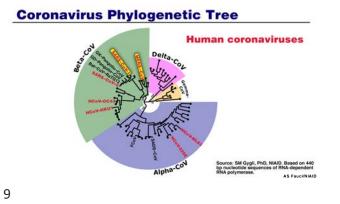

#### Coronavirus Phylogenetic Tree Funan coronavirus s funancirus fu

# Coronavirus Phylogenetic Tree

0.1

AS Esuci/NIAI

8

11

**PLANTS** 

Figure courtesy of S.M. Gygli, Ph.D., NIAID. Based on 440 bp nucleotide sequences of RNA dependent RNA polymerase (RdRp). AS Fauci/NIAID