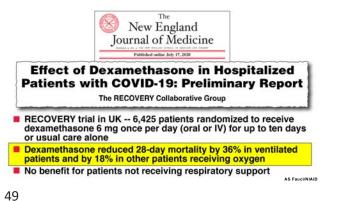

#### Recommended by the NIH COVID-19 Treatment Guidelines Panel for Certain Patients

- Remdesivir (investigational antiviral)
- Dexamethasone (corticosteroid)