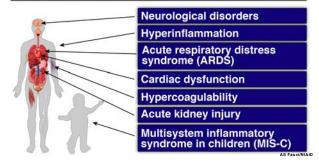

|
|    |  |  |                |

#### **COVID-19 Clinical Presentation**

| Fever                 | 83-99%          |  |  |
|-----------------------|-----------------|--|--|
| Cough                 | 59-82           |  |  |
| Fatigue               | 44–70           |  |  |
| Anorexia              | 40-84           |  |  |
| Shortness of breath   | 31–40           |  |  |
| Myalgias              | 11–35           |  |  |
| Other non-specific sy | mptoms reported |  |  |

Sore throat, nasal congestion, headache, diarrhea, nausea, vomiting. Loss of smell/taste preceding the onset of respiratory symptoms.
Source: WHO, 522 Source: WHO, 5/2020 AS Fauci/NIAID

#### Spectrum of Disease Among 44,672 Individuals with Confirmed COVID-19, China



#### **Manifestations of Severe COVID-19**



34

32

#### **People at Increased Risk for Severe COVID-19 Illness**

- Older adults
- People of any age with certain underlying medical conditions





## People at Increased Risk for Severe COVID-19 Illness

Older adults

People of any age with certain underlying medical conditions



Cumulative Rates of Laboratory-Confirmed COVID-19-Associated Hospitalizations by Age, United States, March 1 – October 10, 2020



**Underlying Medical Conditions** 

Severe COVID-19 Illness

Chronic kidney disease

disease, cardiomyopathies)

Diabetes, type 2

Obesity (BMI ≥ 30)

Sickle cell disease

Smoking

Cancer

Associated with Increased Risk for

Chronic obstructive pulmonary disease (COPD)

Heart conditions (e.g. heart failure, coronary artery

Immunocompromised state from solid organ transplant