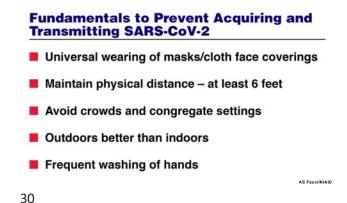

mission unknown



24

AS Fauci/NIAID

AS Fauci/NIAID

Virology

21

## Transmission

AS Fauci/NIAID

#### **Risk of Transmission**

- Varies by type and duration of exposure, prevention measures used, and individual factors (e.g., viral load)
- Transmissions most common among household contacts, in congregate or health care settings when PPE not used, and in closed settings (e.g., cruise ships, nursing homes, prisons)
- Factors that may increase the risk of airborne transmission include:
  - Crowded, enclosed spaces with poor ventilation
  - Singing, speaking loudly, or breathing heavily

25



27



MMWR

**High SARS-CoV-2 Attack Rate Following** 

Exposure at a Choir Practice – Skagit County, Washington, March 2020

L Hamner, H Leibrand et al

VID-19 spreads easily

26

May 12, 2020





## **Clinical Manifestations**

|    |  |  | AS Fauci/NIAID |
|----|--|--|----------------|
| 31 |  |  |                |
|    |  |  |                |

#### **COVID-19 Clinical Presentation**

| Fever                 | 83-99%          |  |  |
|-----------------------|-----------------|--|--|
| Cough                 | 59-82           |  |  |
| Fatigue               | 44–70           |  |  |
| Anorexia              | 40-84           |  |  |
| Shortness of breath   | 31–40           |  |  |
| Myalgias              | 11–35           |  |  |
| Other non-specific sy | mptoms reported |  |  |

Sore throat, nasal congestion, headache, diarrhea, nausea, vomiting. Loss of smell/taste preceding the onset of respiratory symptoms.
Source: WHO, 522 Source: WHO, 5/2020 AS Fauci/NIAID

#### Spectrum of