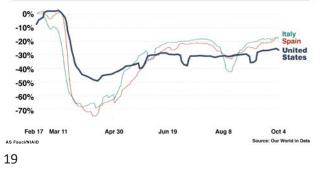

e."

4



#### Coronavirus Phylogenetic Tree Funan coronavirus s funancirus fu



#### Severe Human Coronavirus Disease: Past as Prologue



Annuary 9, 2020 The Washington Post January 9, 2020 The Washington Post January 9, 2020 China Identifies New Strain of Coronavirus as Source of Pneumonia Outbreak

# Coronavirus Phylogenetic Tree

0.1

AS Esuci/NIAI

8

11

**PLANTS** 

Figure courtesy of S.M. Gygli, Ph.D., NIAID. Based on 440 bp nucleotide sequences of RNA dependent RNA polymerase (RdRp). AS Fauci/NIAID

#### Coronavirus Disease 2019 (COVID-19)

COVID-19 is the disease caused by the novel coronavirus SARS-CoV-2



13



15







United States vs. Europe

16



#### Change in Mobility Over Time: Parks and Outdoor Spaces

AS Fauci/NIAID

#### Change in Mobility Over Time: Workplaces





#### SARS-CoV-2 Virology

- Beta-CoV: same subgenus as SARS CoV-1 and some bat CoVs
- RNA virus: enveloped, positive-sense, single-stranded



#### **SARS-CoV-2 Transmission**

- Mainly through exposure to respiratory droplets when close (≤6 ft) to an infected person
- Sometimes through droplets or particles that remain in the air (aerosols) over time and various distances (> or <6 ft)</p>
- Less commonly through contact with contaminated surfaces
- Virus found in stool, blood, semen and ocular secretions; role in transmission unknown



24

AS Fauci/NIAID

AS Fauci/NIAID

Virology

21

## Transmission

AS Fauci/NIAID

#### **Risk of Transmission**

- Varies by type and duration of exposure, prevention measures used, and individual factors (e.g., viral load)
- Transmissions most common