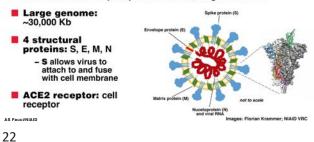

#### SARS-CoV-2 Virology

- Beta-CoV: same subgenus as SARS CoV-1 and some bat CoVs
- RNA virus: enveloped, positive-sense, single-stranded