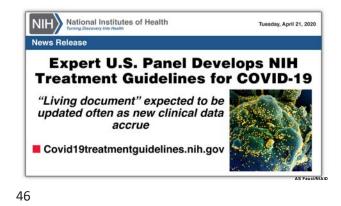

#### Therapeutics for COVID-19

#### Recommended by the NIH COVID-19 Treatment Guidelines Panel for Certain Patients

- Remdesivir (investigational antiviral)
- Dexamethasone (corticosteroid)