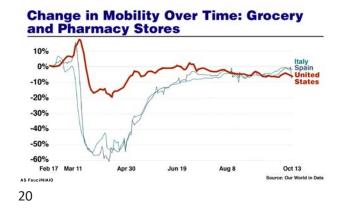

#### Coronavirus Disease 2019 (COVID-19)

COVID-19 is the disease caused by the novel coronavirus SARS-CoV-2

13

15

United States vs. Europe

16