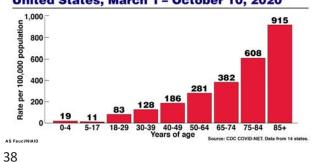

## People at Increased Risk for Severe COVID-19 Illness

Older adults

People of any age with certain underlying medical conditions

Cumulative Rates of Laboratory-Confirmed COVID-19-Associated Hospitalizations by Age, United States, March 1 – October 10, 2020