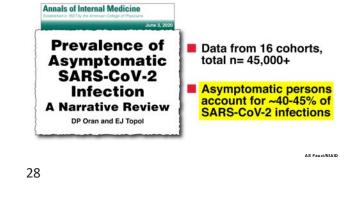

(aerosols) over time and various distances (> or <6 ft)</p>
- Less commonly through contact with contaminated surfaces
- Virus found in stool, blood, semen and ocular secretions; role in transmission unknown



24

AS Fauci/NIAID

AS Fauci/NIAID

Virology

21

## Transmission

AS Fauci/NIAID

#### **Risk of Transmission**

- Varies by type and duration of exposure, prevention measures used, and individual factors (e.g., viral load)
- Transmissions most common among household contacts, in congregate or health care settings when PPE not used, and in closed settings (e.g., cruise ships, nursing homes, prisons)
- Factors that may increase the risk of airborne transmission include:
  - Crowded, enclosed spaces with poor ventilation
  - Singing, speaking loudly, or breathing heavily

25



27



MMWR

**High SARS-CoV-2 Attack Rate Following** 

Exposure at a Choir Practice – Skagit County, Washington, March 2020

L Hamner, H Leibrand et al

VID-19 spreads easily

26

May 12, 2020





## **Clinical Manifestations**

|    |  |  | AS Fauci/NIAID |
|----|--|--|----------------|
| 31 |  |  |                |
|    |  |  |                |

#### **COVID-19 Clinical Presentation**

| Fever                 | 83-99%          |  |  |
|-----------------------|-----------------|--|--|
| Cough                 | 59-82           |  |  |
| Fatigue               | 44–70           |  |  |
| Anorexia              | 40-84           |  |  |
| Shortness of breath   | 31–40           |  |  |
| Myalgias              | 11–35           |  |  |
| Other non-specific sy | mptoms reported |  |  |

Sore throa