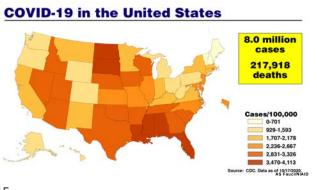

#### Coronavirus Disease 2019 (COVID-19)

COVID-19 is the disease caused by the novel coronavirus SARS-CoV-2

13

15

United States vs. Europe

16